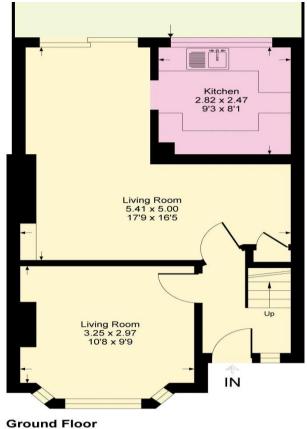

## EXTENDED three bedroom terraced house with OFF ROAD PARKING. Located in a popular area for LOCAL SCHOOLS such as Days Lane and Our Lady of Rosary. Offered Chain Free.

**EPC RATING:** D

**TENURE:** Freehold