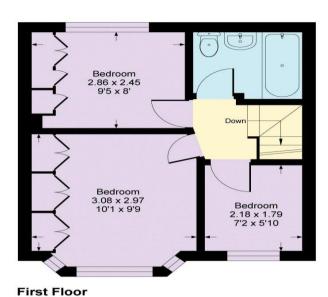

## EXTENDED three bedroom terraced house with OFF ROAD PARKING. Located in a popular area for LOCAL SCHOOLS such as Days Lane and Our Lady of Rosary. Offered Chain Free.

**EPC RATING:** D

**TENURE:** Freehold